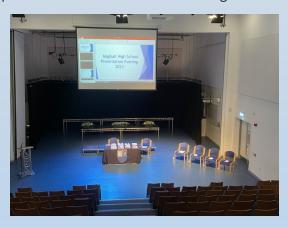

#### **Presentation Evening**

On Thursday 7 December we hosted our annual Presentation Evening. We celebrated the success of our students both in and out of school. Our students received a warm welcome from our Chair of Governors, Mr Peter Reed, and our Headteacher, Ms Aspinall made her last address to students and parents as Headteacher of Maghull High School. Students received certificates, trophies and vouchers as part of their prizes for their achievements. It was a pleasure to be joined by District Judge, Gillian Johnstone who provided words of encouragement and inspiration to all students this evening.