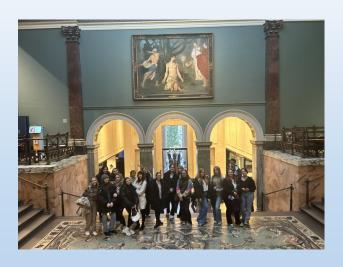

# Art Trip: London

Students in years 12 and 13 recently visited London as part of their A Level Art course. As always, students were a credit to the school. During their trip, students visited the National Gallery,

Mall Galleries, Twist Museum, Outernet, The British Museum and Liberty.