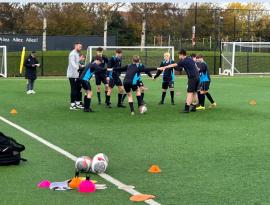

# Liverpool FC Coaching

20 students from Y9,10 & 11 were invited by former student, Ted Smith, to LFC Academy. The boys were

coached by Adrian, Diogo Jota & Joel Matip as part of their UEFA B License preparation. All boys enjoyed the opportunity and were a credit to the school.