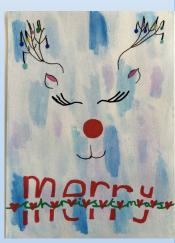

#### Salvation Army Competition

Well done to all students who submitted Christmas card designs as part of a national competition organised by The Salvation Army. Some of our entries are shown below: