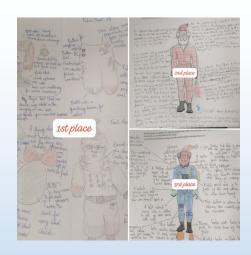

#### **STEM Club**

STEM club continues to be well attended. This term, students have completed work around making a PH scale, testing for hydrogen and creating fireworks. STEM club ran a Christmas competition with the winning entries displayed above.