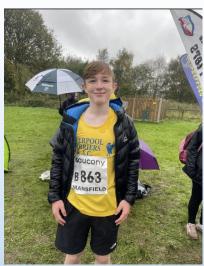

# Student Spotlight: Daniel Johnson-Kenny

Year 9 student Daniel Johnson-Kenny continues to grow from strength to strength with running. As part of the Liverpool Harriers, Daniel recently took part in a 2K race in Mansfield where his time was 8:10.