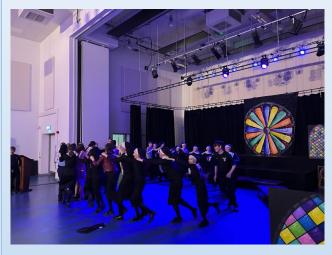

#### Sister Act Jnr

This year we hosted our annual school show and it was exceptional! Students performed Sister Act Jnr which followed the story of Deloris Van Cartier, an aspiring singer in Philadelphia who takes refuge in a convent where she quickly puts her talents to use and transforms their choir. Students took on singing, dancing and acting roles and even helped staff design the fantastic set. The show was performed for local primary schools in matinee performances and for staff, parents and carers over two evenings in November. Well done to all involved.