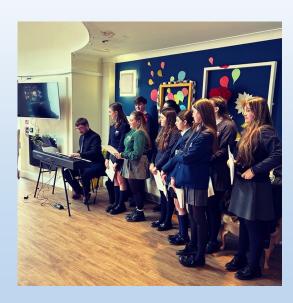

#### **Christmas Choir**

Mr Dutch accompanied students as they spread Christmas cheer across the community. Our school choir performed at several local care homes and relished the opportunity to engage with their local community.