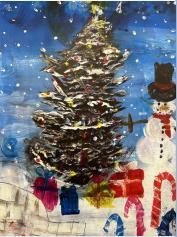

#### Salvation Army Competition

Well done to all students who submitted Christmas card designs as part of a national competition organised by The Salvation Army. Some of our entries are shown below: