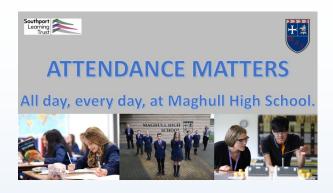

#### **Attendance**

We have seen some improvements in our attendance this term but it is important that we continue to drive our expectation that students are in school at least 95% of the time. Missing school can cause students to miss lessons as well as interacting with staff and students. As we get ready to being a new calendar year, we would like to ensure all students work hard to reach their minimum expected attendance target of 95%. If parents or carers require further support with attendance, please contact our attendance officer: attendance@maghullhigh.com

| Attendance during<br>one school year | Equals this number<br>of days absent | Which is approximately this many weeks absent | Which means this number of lessons mixed 50 lessons 100 lessons 150 lessons |  |
|--------------------------------------|--------------------------------------|-----------------------------------------------|-----------------------------------------------------------------------------|--|
| 95%                                  | 9 days<br>19 days<br>29 days         | 2 weeks                                       |                                                                             |  |
| 90%                                  |                                      | 4 weeks                                       |                                                                             |  |
| 85%                                  |                                      | 6 weeks                                       |                                                                             |  |
| 80%                                  | 38 days                              | 8 weeks                                       | 200 lessons                                                                 |  |