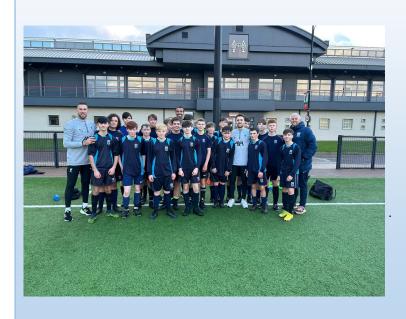

# Liverpool FC Coaching

20 students from Y9,10 & 11 were invited by former student, Ted Smith, to LFC Academy. The boys were

coached by Adrian, Diogo Jota & Joel Matip as part of their UEFA B License preparation. All boys enjoyed the opportunity and were a credit to the school.