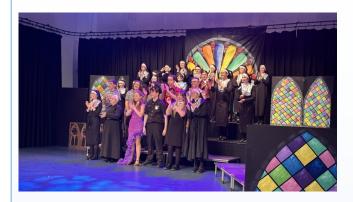

#### Sister Act Jnr

This year we hosted our annual school show and it was exceptional! Students performed Sister Act Jnr which followed the story of Deloris Van Cartier, an aspiring singer in Philadelphia who takes refuge in a convent where she quickly puts her talents to use and transforms their choir. Students took on singing, dancing and acting roles and even helped staff design the fantastic set. The show was performed for local primary schools in matinee performances and for staff, parents and carers over two evenings in November. Well done to all involved.