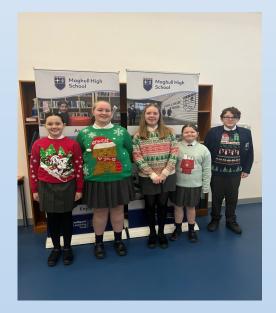

#### Salvation Army Competition

Well done to all students who submitted Christmas card designs as part of a national competition organised by The Salvation Army. Some of our entries are shown below: