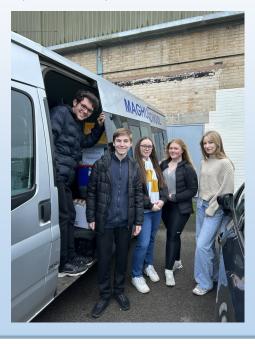

#### **Food Bank Collection**

Staff and students came together throughout December who brought in over £200 worth of items as part of our collection for a local food bank. All items went towards our local Trussell Trust food bank and were safely delivered by our Sixth Form students.