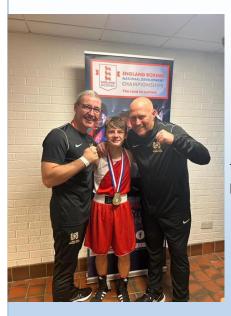

# Student Spotlight: Alfie Lynch

Congratulations to one of Sixth Form students, Alfie Lynch who has been crowned national boxing champion for his age and weight category.