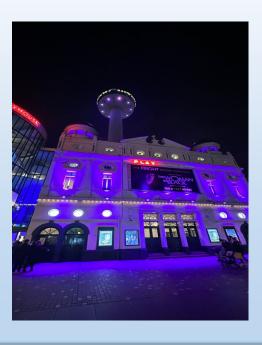

# Drama Trip: The Woman In Black

Students in year 10 and year 11 were treated to a live performance of The Woman in Black as part of their GCSE Drama study. Students visited The Playhouse in Liverpool as part of their exposure to live theatre.