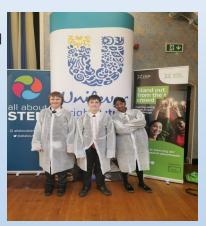

#### STEM: Unilever

Some of our students were invited to attend Unilever Inspire R&D Showcase and took part in interactive workshops including Consumer, Formulation, Processing,

Digital & Packaging.