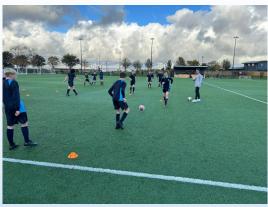

# Liverpool FC Coaching

20 students from Y9,10 & 11 were invited by former student, Ted Smith, to LFC Academy. The boys were

coached by Adrian, Diogo Jota & Joel Matip as part of their UEFA B License preparation. All boys enjoyed the opportunity and were a credit to the school.