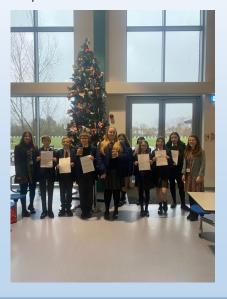

#### **Presentation Evening**

On Thursday 7 December we hosted our annual Presentation Evening. We celebrated the success of our students both in and out of school. Our students received a warm welcome from our Chair of Governors, Mr Peter Reed, and our Headteacher, Ms Aspinall made her last address to students and parents as Headteacher of Maghull High School. Students received certificates, trophies and vouchers as part of their prizes for their achievements. It was a pleasure to be joined by District Judge, Gillian Johnstone who provided words of encouragement and inspiration to all students this evening.