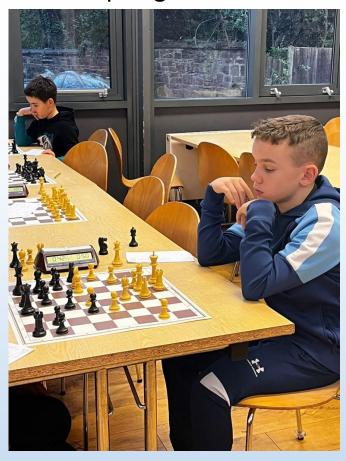

## Student Spotlight: Archie Hewitt

Archie Hewitt (Y7) recently represented England as part of the U14 Chess team. It was an incredibly busy day with Archie taking place in two difficult matches. It has been such an incredible opportunity for Archie to have been selected to represent England as he has only been playing chess since year 6! Archie is also a member of Liverpool Chess Club. We are excited to see how Archie progresses in his next competition.