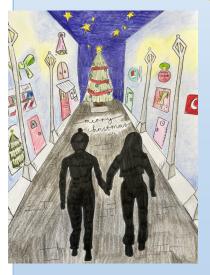

#### Salvation Army Competition

Well done to all students who submitted Christmas card designs as part of a national competition organised by The Salvation Army. Some of our entries are shown below: