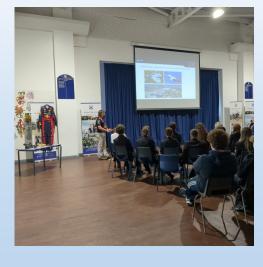

### STEM: Red Bull

Students across the Trust were extremely lucky to have Stuart McNeish as a guest speaker to share his experience of engineering and his experiences working for Red Bull as an aerodynamics engineer. Thank you to Birkdale High School for hosting the event.