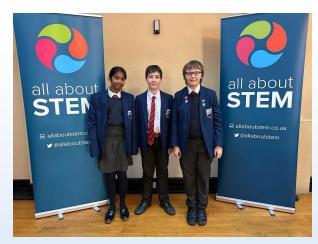

#### STEM: Unilever

Some of our students were invited to attend Unilever Inspire R&D Showcase and took part in interactive workshops including Consumer, Formulation, Processing,

Digital & Packaging.