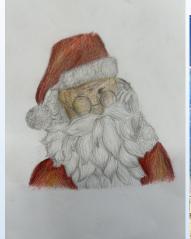

#### Salvation Army Competition

Well done to all students who submitted Christmas card designs as part of a national competition organised by The Salvation Army. Some of our entries are shown below: